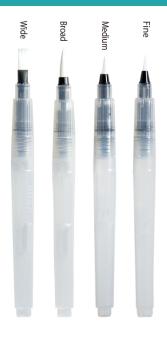

## Marvy Uchida ColorIn WaterIn Brush

Water brushes are a great tool for controlled blending, shading, and highlighting either at your desk or on the go. Just fill the reservoir with water and brush away. The nylon tip is flexible enough to work on small and large areas. Great for watercolor painting.

#### **Product Description**

Water brushes are a great tool for controlled blending, shading, and highlighting either at your desk or on the go. Just fill the reservoir with water and brush away. The nylon tip is flexible enough to work on small and large areas. Great for watercolor painting.