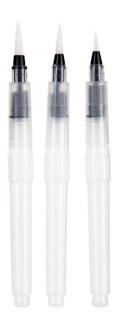

### **ISOMARS Brush Pen Set Of 3**

**SKU:** ISOM BP3

**Price:** \$14.79

**Product Description** 

## Marvy Uchida ColorIn WaterIn Brush

Water brushes are a great tool for controlled blending, shading, and highlighting either at your desk or on the go. Just fill the reservoir with water and brush away. The nylon tip is flexible enough to work on small and large areas. Great for watercolor painting.

#### **Product Description**

Water brushes are a great tool for controlled blending, shading, and highlighting either at your desk or on the go. Just fill the reservoir with water and brush away. The nylon tip is flexible enough to work on small and large areas. Great for watercolor painting.