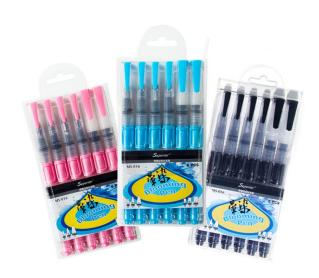

# **SUPERIOR Empty Brush Pen Set Of 6**

**SKU:** SUPER MS-016

**Price:** \$13.45