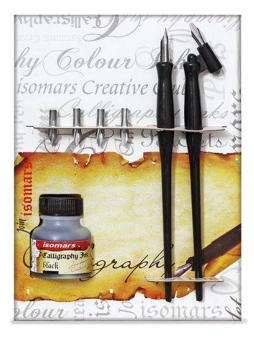

# Isomars Calligraphy Dip Pen Set -English

**SKU: ISOM CP400** 

**Price:** \$16.96

- This complete calligraphy kit comes with 5 nibs, 2 nib holders, and one vial of black ink, making it an ideal choice for the beginners.
- Ideal for beginners.
- Can be used for Copperplate Calligraphy.