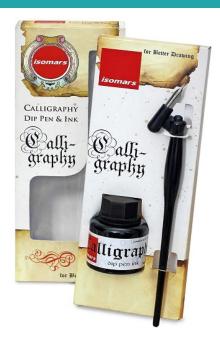

### Isomars calligraphy Dip Oblique Pen And Ink

**SKU:** ISOM DPI720

**Price:** \$7.46

#### **Product Description**

• Isomars Calligraphy Dip Pen Oblique Holder with Nib & 35 ml black ink.