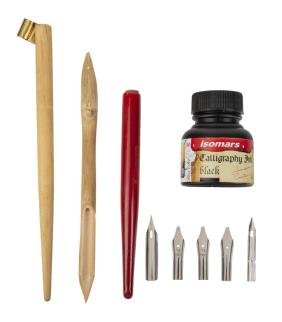

s for Calligraphy, Fountain Pens, Steel Brushes, Crow Quill Nibs/holders
- Acid-Free and Archival Quality
- Non-Toxic for Safe Creativity
- Available in a Variety of Classic and Vibrant Colors

With Isomars Calligraphy Dip Pen Inks, your creativity knows no bounds. Elevate your calligraphy and artistic endeavors with inks that combine versatility, quality, and a kaleidoscope of colors. Order your set today and embark on a journey of limitless creative expression!



# Isomars Calligraphy Pen Set - Royal

**SKU:** ISOM CP560

**Price:** \$27.79

- Isomars -Modern Calligraphy Dip Pen Set Royal
- This set includes.-
- 1 Oblique Holder
- 1 Nib Holder
- 1 Brush Pen
- 6 Calligraphy/Dip Nibs
- 1 Black Ink 30ml
- 1 Manual and 8 Tags/Cards(Assorted).
- Ideal for Calligraphy & for gifting purpose.



# Isomars Calligraphy Pen Set - Supreme

**SKU:** ISOM CP530

**Price:** \$27.79

#### **Product Description**

- Isomars Calligraphy Pen Set Supreme
- This set contains.-
- 1 Wooden Vintage Oblique Holder.
- 1 Wooden Holder.
- 1 Bamboo Pen.
- 5 Arabic/Dip Nibs.
- 1 Black Ink 30ml.
- 1 Manual.
- 8 Tags/Cards(Assorted)



## Isomars Calligraphy Pen Set - Victoria

**SKU:** ISOM CP550

**Price:** \$27.79

#### **Product Description**

- Isomars Calligraphy Pen Set Victoria
- This set includes.-
- 1 Oblique Holder
- 1 Nib Holder
- 1 Wooden Holder
- 1 flex copper nib
- 7 Calligraphy/Dip Nibs
- 1 Black Ink 35ml
- 1 Manual and 6 Tags/Cards(Assorted).
- Ideal for calligraphy and for gifting purpose.



### Isomars Calligraphy Pen Set : Arabic

**SKU:** ISOM CP200

**Price:** \$18.38

- Isomars