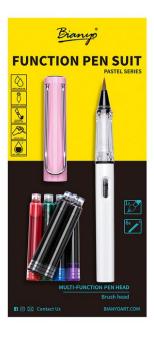

#### **COROT Function Pen Suit**

Brush Head Pen + 6 Cartridges

SKU:

**Price:** \$3.37