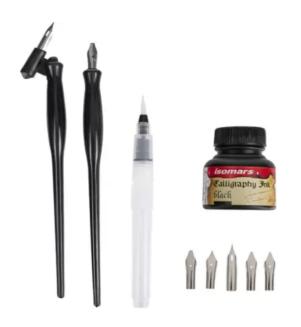

# Isomars Calligraphy Dip Pen Set -English

**SKU: ISOM CP400** 

**Price:** \$16.96

- This complete calligraphy kit comes with 5 nibs, 2 nib holders, and one vial of black ink, making it an ideal choice for the beginners.
- Ideal for beginners.
- Can be used for Copperplate Calligraphy.