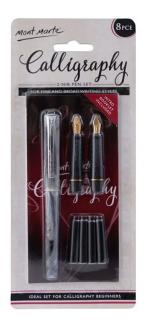

#### Mont Marte 2 Nib Pen Set

Mont Marte 2 Nib Pen Set? For Fine & Broad Writing. Set includes Intro Booklet

SKU:

**Price:** \$5.00