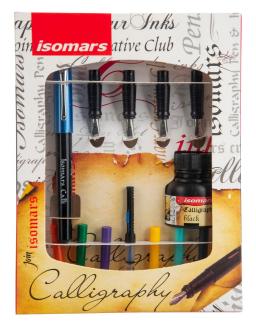

### Isomars Calligraphy Ink 35 ml

**SKU: ISOM CG35** 

**Price:** \$3.44

#### **Product Description**

**Versatility Meets Quality:** Isomars Calligraphy Dip Pen Inks are not just ordinary inks; they're a testament to your commitment to excellence. Specifically formulated for calligraphy and fountain pens, steel brushes, crow quill nibs, and holders, they offer unparalleled versatility in your creative pursuits. **Archival Quality Assurance:** Preserve your artistic creations for generations to come. These inks are acid-free and crafted to be archival quality, ensuring your work stands the test of time. **Safety First, Always Non-Toxic:** Your health and safety are our top priorities. Isomars Calligraphy Dip Pen Inks are designed with non-toxic materials, allowing you to immerse yourself in your art without worry. Create freely, knowing that your well-being is protected. **Endless Possibilities:** Whether you're crafting exquisite calligraphy, adding flair to scrapbooks, chronicling life in journals, or sketching your imagination onto paper, these inks are your trusted companions. **Product Specifications:** 

- Volume: 35ml
- Pigmented Inks for Calligraphy, Fountain Pens, Steel Brushes, Crow Quill Nibs/holders
- Acid-Free and Archival Quality
- Non-Toxic for Safe Creativity
- Available in a Variety of Classic and Vibrant Colors

With Isomars Calligraphy Dip Pen Inks, your creativity knows no bounds. Elevate your calligraphy and artistic endeavors with inks that combine versatility, quality, and a kaleidoscope of colors. Order your set today and embark on a journey of limitless creative expression!