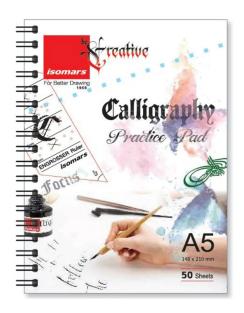

### SUPERIOR Calligraphic Pen Large

SKU: SUPER MS-999/L

**Price:** \$1.23

#### **Product Description**

## **SUPERIOR Calligraphic Pen Medium**



**Price:** \$1.23



# **SUPERIOR Calligraphic Pen Small**



SKU: SUPER MS-999/S

**Price:** \$1.23

### **Product Description**



### **ISOMARS Bamboo Pen - Set Of 3**

**SKU:** ISOM BP03

**Price:** \$5.15



# **ISOMARS Calligraphy Practice Pad**

**SKU:** ISOM CPP

**Price:** \$5.89

#### **Product Description**



# ISOMARS Calligraphy Writing Pad A5 100Gsm 40 Sheet

**SKU:** ISOM CLYWP/A5

**Price:** \$3.24



### Isomars calligraphy Dip Oblique Pen And Ink

**SKU:** ISOM DPI720

**Price:** \$7.46

#### **Product Description**

• Isomars Calligraphy Dip Pen Oblique Holder with Nib & 35 ml black ink.



### Isomars Calligraphy Dip Pen And Ink

**SKU: ISOM DPI710** 

**Price:** \$7.46

#### **Product Description**

• Isomars Calligraphy Dip Pen Plastic Holder with Nib & 35 ml black ink.



### Isomars Calligraphy Dip Pen Holder Set - Beige

**SKU:** ISOM DPI750

**Price:** \$7.46

#### **Product Description**

• Isomars Calligraphy Dip Pen Wooden Holder with Nib & 35 ml black ink.



### Is