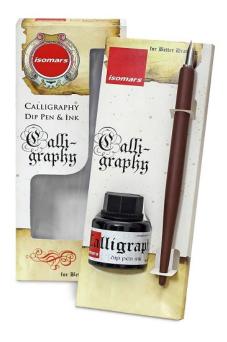

### Isomars calligraphy Dip Oblique Pen And Ink

**SKU:** ISOM DPI720

**Price:** \$7.46

#### **Product Description**

• Isomars Calligraphy Dip Pen Oblique Holder with Nib & 35 ml black ink.