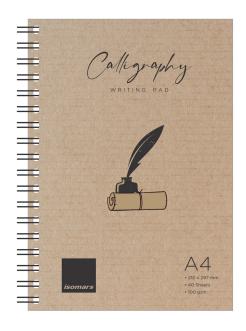

# ISOMARS Calligraphy Writing Pad A5 100Gsm 40 Sheet

**SKU:** ISOM CLYWP/A5

**Price:** \$3.24