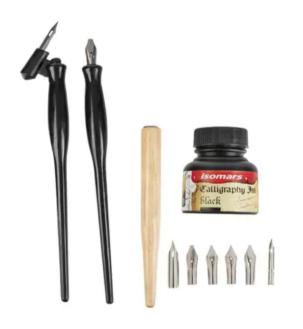

# Isomars Calligraphy Dip Pen Set -English

**SKU: ISOM CP400** 

**Price:** \$16.96

- This complete calligraphy kit comes with 5 nibs, 2 nib holders, and one vial of black ink, making it an ideal choice for the beginners.
- Ideal for beginners.
- Can be used for Copperplate Calligraphy.