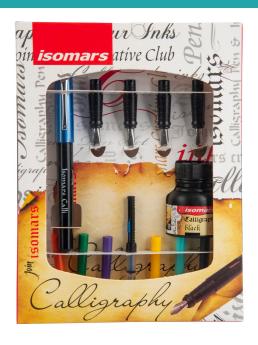

### Isomars Calligraphy Ink 35 ml

**SKU: ISOM CG35** 

**Price:** \$3.44

#### **Product Description**

**Versatility Meets Quality:** Isomars Calligraphy Dip Pen Inks are not just ordinary inks; they're a testament to your commitment to excellence. Specifically formulated for calligraphy and fountain pens, steel brushes, crow quill nibs, and holders, they offer unparalleled versatility in your creative pursuits. **Archival Quality Assurance:** Preserve your artistic creations for generations to come. These inks are acid-free and crafted to be archival quality, ensuring your work stands the test of time. **Safety First, Always Non-Toxic:** Your health and safety are our top priorities. Isomars Calligraphy Dip Pen Inks are designed with non-toxic materials, allowing you to immerse yourself in your art without worry. Create freely, knowing that your well-being is protected. **Endless Possibilities:** Whether you're crafting exquisite calligraphy, adding flair to scrapbooks, chronicling life in journals, or sketching your imagination onto paper, these inks are your trusted companions. **Product Specifications:** 

- Volume: 35ml
- Pigmented Inks for Calligraphy, Fountain Pens, Steel Brushes, Crow Quill Nibs/holders
- Acid-Free and Archival Quality
- Non-Toxic for Safe Creativity
- Available in a Variety of Classic and Vibrant Colors

With Isomars Calligraphy Dip Pen Inks, your creativity knows no bounds. Elevate your calligraphy and artistic endeavors with inks that combine versatility, quality, and a kaleidoscope of colors. Order your set today and embark on a journey of limitless creative expression!