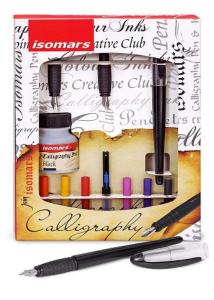

# Isomars Calligraphy Pen Set - Royal

**SKU:** ISOM CP560

**Price:** \$27.79

- Isomars -Modern Calligraphy Dip Pen Set Royal
- This set includes.-
- 1 Oblique Holder
- 1 Nib Holder
- 1 Brush Pen
- 6 Calligraphy/Dip Nibs
- 1 Black Ink 30ml
- 1 Manual and 8 Tags/Cards(Assorted).
- Ideal for Calligraphy & for gifting purpose.