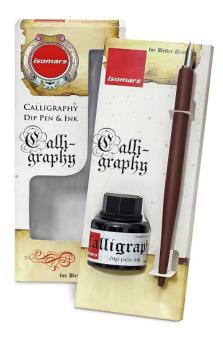

### Isomars Calligraphy Dip Pen And Ink

**SKU: ISOM DPI710** 

**Price:** \$7.46

#### **Product Description**

• Isomars Calligraphy Dip Pen Plastic Holder with Nib & 35 ml black ink.