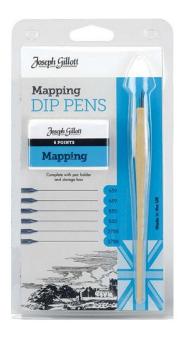

### Joseph Gillo 6 Points

The William Mitchel Mapping Pens are r brand of drawing po sizes, William Mitch sketching, mapping writing and drawing protective lacquer t immerse the full pe use to remove. Map pens in size and sh delicate, accurate l a small tube it will i it needs a mapping Mapping Dip Pen N holder) 2 x Mapping Mapping No.850 1 Storage Box

**SKU:** WM 35816

**Price:** \$11.43

#### **Product Description**

The William Mitchell specialised series of Joseph Gillott Mapping Pens are recognised as the world?s leading brand of drawing pen. Available in three different sizes, William Mitchell fine artists? pens are ideal for sketching, mapping, cartooning, engraving, extra fine writing and drawing. William Mitchell nib points have a protective lacquer to prevent tarnishing. Briefly immerse the full pen point in boiling water before first use to remove. Mapping pens differ from other dip pens in size and shape. The nibs are extra fine for delicate, accurate lines. Because the base of the nib is a small tube it will not fit in a standard dip pen handle, it needs a mapping pen holder. **Contents Include** 6 x Mapping Dip Pen Nibs (only for use with a mapping holder) 2 x Mapping No.659 2 x Mapping No.2788 2 x Mapping No.850 1 x Mapping Nib Holder 1 x Cardboard Storage Box