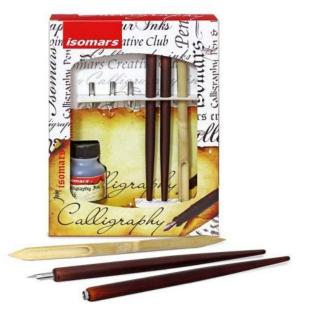

# Isomars Calligraphy Dip Pen Set -English

**SKU: ISOM CP400** 

**Price:** \$16.96

- This complete calligraphy kit comes with 5 nibs, 2 nib holders, and one vial of black ink, making it an ideal choice for the beginners.
- Ideal for beginners.
- Can be used for Copperplate Calligraphy.