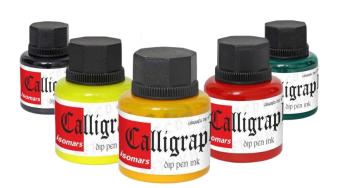

### Isomars Calligraphy Ink 35 ml

**SKU: ISOM CG35** 

**Price:** \$3.44

#### **Product Description**

**Versatility Meets Quality:** Isomars Calligraphy Dip Pen Inks are not just ordinary inks; they're a testament to your commitment to excellence. Specifically formulated for calligraphy and fountain pens, steel brushes, crow quill nibs, and holders, they offer unparalleled versatility in your creative pursuits. **Archival Quality Assurance:** Preserve your artistic creations for generations to come. These inks are acid-free and crafted to be archival quality, ensuring your work stands the test of time. **Safety First, Always Non-Toxic:** Your health and safety are our top priorities. Isomars Calligraphy Dip Pen Inks are designed with non-toxic materials, allowing you to immerse yourself in your art without worry. Create freely, knowing that your well-being is protected. **Endless Possibilities:** Whether you're crafting exquisite calligraphy, adding flair to scrapbooks, chronicling life in journals, or sketching your imagination onto paper, these inks are your trusted companions. **Product Specifications:** 

- Volume: 35ml
- Pigmented Inks for Calligraphy, Fountain Pens, Steel Brushes, Crow Quill Nibs/holders
- Acid-Free and Archival Quality
- Non-Toxic for Safe Creativity
- Available in a Variety of Classic and Vibrant Colors