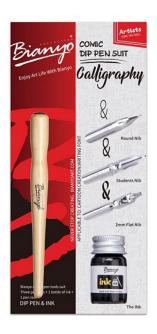

### **Calligraphy Comic Dip Pen Suit**

Set Contains: -3 Nibs -1 Pen Rod -1 Bottle of Black Ink

**SKU:** Craft 19BS428

**Price:** \$3.23

#### **Product Description**