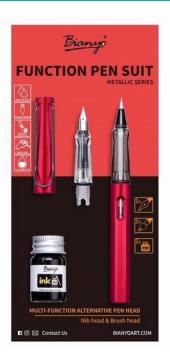

# **COROT Function Pen Suit Metallic Series**

SKU:

**Price:** \$4.62

#### **Product Description**