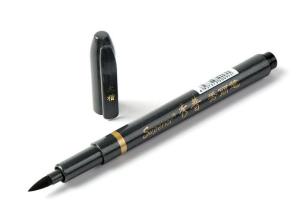

### SUPERIOR Calligraphic Pen Large

SKU: SUPER MS-999/L

**Price:** \$1.23

#### **Product Description**