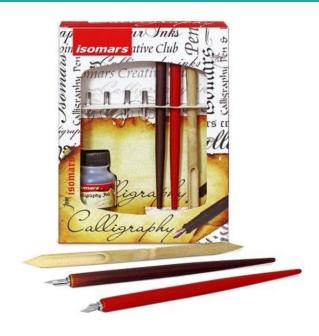

# Isomars Calligraphy Dip Pen Set -English

**SKU: ISOM CP400** 

**Price:** \$16.96

- This complete calligraphy kit comes with 5 nibs, 2 nib holders, and one vial of black ink, making it an ideal choice for the beginners.
- Ideal for beginners.
- Can be used for Copperplate Calligraphy.