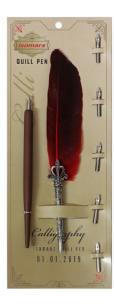

### **Isomars Calligraphy Quill Pen**

**SKU: ISOM QP810** 

**Price:** \$17.76

### **Product Description**

contains 1 quill pen, 1 wooden holder with dib nibs and 6 nibs.