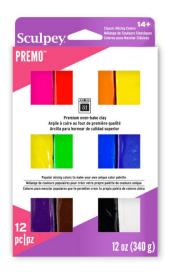

# Sculpey Premo Classic Mixing Colors 12\*340g

**SKU:** SCULP PEVMC12

**Price:** \$20.24

### **Product Description**

Sculpey Premo is perfect for the more experienced clay or artist! Sculpey Premo is soft enough to blend easily but firm enough to hold fine detail and for specialized techniques. This pack is a mix of popular Sculpey Premo clays! Sculpey Premo is flexible, very strong and durable making it the perfect choice for advanced techniques like caning, mokumegane and mica shift. Stays soft until baked? Does not air dry. Remains soft until it is baked in your home oven. Extra clay can be stored and reused - won't dry out! Great for a variety of projects such as: jewelry, DIY home decor, mixed media and more! Safe and non-toxic! This pack contains popular mixing colors that allow you to easily blend together to create your own custom color palette. Includes 12 - 1 oz. bars: Fuchsia, Cad Red, Orange, Cad Yellow, Zinc Yellow, Green, Cobalt Blue, Ultramarine Blue, Purple, Burnt Umber, Black, White.