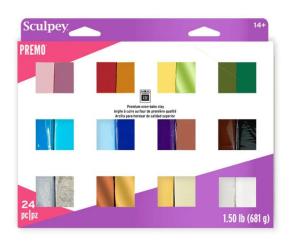

### Sculpey Premo Multi-pack 24 Pc

**SKU:** SCULP PE MP024

**Price:** \$42.88

### **Product Description**

Sculpey Premo<sup>™</sup> is perfect for the more experienced clay or artist! Sculpey Premo<sup>™</sup> is soft enough to blend easily but firm enough to hold fine detail and for specialized techniques. This pack is a mix of popular Sculpey Premo<sup>™</sup> clays!

- Sculpey Premo<sup>™</sup> is flexible, very strong and durable making it the perfect choice for advanced techniques like caning, mokumegane and mica shift.
- Stays soft until baked Does not air dry. Remains soft until it is baked in your home oven.
- Extra clay can be stored and reused won't dry out!
- Great for a variety of projects such as: jewelry, DIY home décor, mixed media and more!
- Safe and non-toxic!
- Includes 24 1 oz. bars: Light Pink, Pomegranate, Mauve, Burnt Orange, Terra Cotta, Sunshine, Bright Green Pearl, Spanish Olive, Forest Green, Peacock Pearl, Turquoise, Pale Blue, Navy, Purple, 18K, Copper, Burnt Umber, Black, Silver, Gray Granite, Ecru, Glow in the Dark, Pearl, White