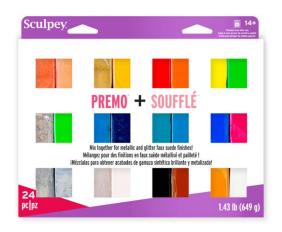

### Sculpey Premo b& Soufflé Multi-Pack 24 pc

**SKU:** SCULP PE4009

**Price:** \$42.88

### **Product Description**

This multi-pack combines two of the most popular clay brands together - Premo™ metallics and glitters and a versatile range of colors from Soufflé! Mix these two brands of clay together to create beautiful jewelry, home décor and mixed media projects!

- Both clays are flexible, very strong and durable perfect for advanced techniques like caning, mokume gane and bargello.
- Soufflé is lightweight and has a suede like finish. It can be cut and sewn after baking.
- Mix Premo and Soufflé together to make glitter and metallic versions of Soufflé clay
- This pack is a great way to try out both brands of clay in a wide variety of colors and finishes
- Stays soft until baked Does not air dry. Remains soft until it is baked in your home oven at the low temperature of 275 °F
- Extra clay can be stored and reused won't dry out!
- Great for a variety of projects such as: jewelry, DIY home décor, mixed media and more!
- Safe and non-toxic!

Includes 12 1 oz pieces: **Sculpey Premo**™ Rose Gold Glitter, Copper, Yellow Gold Glitter, 18K Gold, Gray Granite, Bright Green Pearl, Peacock Pearl, Galaxy Glitter, White Gold Glitter, Silver, Pearl, Frost White Glitter Includes 12 .9 oz pieces: **Sculpey Soufflé™** Cherry Pie, Pumpkin, Canary, Shamrock, Sea Glass, Bluestone, Cornflower, Turnip, Poppy Seed, Cowboy, Latte, Igloo