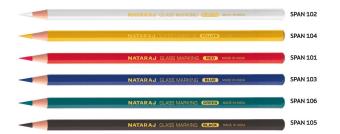

## NATARAJ GLASS MARKING PENCIL "BLACK"

**SKU:** NATAR GM/BK

**Price:** \$0.50

## NATARAJ GLASS MARKING PENCIL "BLUE"

**SKU:** NATAR GM/BU

**Price:** \$0.50

## NATARAJ GLASS MARKING PENCIL "GREEN"

**SKU:** NATAR GM/GN

**Price:** \$0.50

## NATARAJ GLASS MARKING PENCIL "RED"

**SKU:** NATAR GM/RD

**Price:** \$0.50

## NATARAJ GLASS MARKING PENCIL "VIOLET"

**SKU:** NATAR GM/VT

**Price:** \$0.50

## NATARAJ GLASS MARKING PENCIL ''YELLOW''

**SKU:** NATAR GM/YE

**Price:** \$0.50