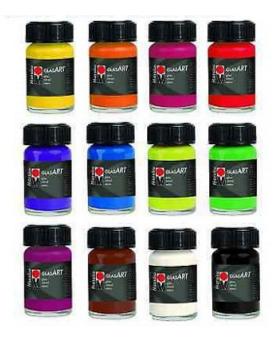

### Marabu Glass Art Paint 15ml Assorted Colors

**SKU:** MARA 130239

**Price:** \$2.47 - \$2.55