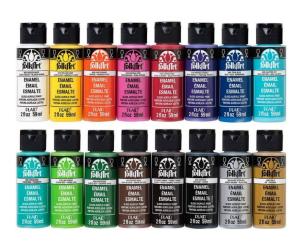

#### **FOLKART ENAMEL PAINT 2 OZ**

**SKU:** PLAID ENAMEL

**Price:** \$3.50

#### **Product Description**

Specifically designed for glass and glazed ceramics, FolkArt Enamel Acrylic Paint provides a quality vibrant finish to all your glass creations. FolkArt Enamels are highly pigmented for opaque coverage and have a glossy finish. Add your personal touch to all your glass and ceramic projects for a handmade, contemporary look with this durable and scratch-resistant acrylic paint. Before painting, make sure to clean your glass piece with alcohol. Use this unique paint on glasses, vases, ceramics, plates, and so much more. Once bake-cured, your glass arts and crafts will be top-shelf dishwasher safe. This paint is great for basecoating, stenciling, sponging, and so much more. Each color in this brilliant paint line will add a pop of color and personalization to your glass decor with FolkArt Enamel Acrylic Paint.