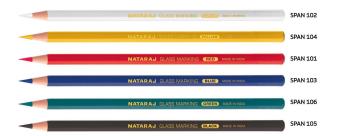

## NATARAJ GLASS MARKING PENCIL "BLACK"

**SKU:** NATAR GM/BK

**Price:** \$0.50

## NATARAJ GLASS MARKING PENCIL "BLUE"

**SKU:** NATAR GM/BU

**Price:** \$0.50

## NATARAJ GLASS MARKING PENCIL "GREEN"

**SKU:** NATAR GM/GN

**Price:** \$0.50

## NATARAJ GLASS MARKING PENCIL "RED"

**SKU:** NATAR GM/RD

**Price:** \$0.50

## NATARAJ GLASS MARKING PENCIL "VIOLET"

**SKU:** NATAR GM/VT

**Price:** \$0.50

## NATARAJ GLASS MARKING PENCIL ''YELLOW''

**SKU:** NATAR GM/YE

**Price:** \$0.50