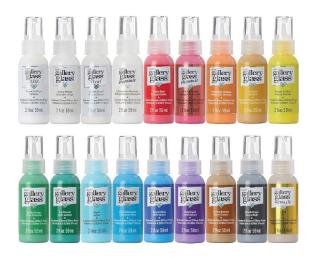

## **Gallery Glas Effect Paint**

Give your glass pied Stained Glass Paint allows you to create simply painting dire from a variety of vifinish. Simply outline then fill with your fa-Paint colors to add Paint on your surface a variety of surfaces including mirrors, plastic surfaces, decorative glass bottles, vases, jars, windows, and so much more. Easily create whimsical suncatchers and clings that are repositionable. You can easily peel & reposition your design or create a permanent piece of glass art that is sure to make your decor stand out. From show-stopping window designs to gorgeous glass art accents, clings and seasonal d?cor, Gallery Glass is the affordable way to get a realistic stained glass look. Make your glass projects stand out with Gallery Glass Stained Glass Paint!

**SKU: PLAID GALLERY GLASS** 

**Price:** \$6.10