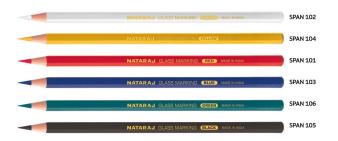

## NATARAJ GLASS MARKING PENCIL "BLACK"

**SKU:** NATAR GM/BK

**Price:** \$0.50

## NATARAJ GLASS MARKING PENCIL "BLUE"

**SKU:** NATAR GM/BU

**Price:** \$0.50

## NATARAJ GLASS MARKING PENCIL "GREEN"

**SKU:** NATAR GM/GN

**Price:** \$0.50

## NATARAJ GLASS MARKING PENCIL "RED"

**SKU:** NATAR GM/RD

**Price:** \$0.50

## NATARAJ GLASS MARKING PENCIL "VIOLET"

**SKU:** NATAR GM/VT

**Price:** \$0.50

## NATARAJ GLASS MARKING PENCIL ''YELLOW''

**SKU:** NATAR GM/YE

**Price:** \$0.50