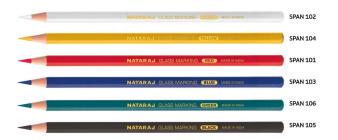

## NATARAJ GLASS MARKING PENCIL "BLACK"

**SKU:** NATAR GM/BK

**Price:** \$0.50

## NATARAJ GLASS MARKING PENCIL "BLUE"

**SKU:** NATAR GM/BU

**Price:** \$0.50

## NATARAJ GLASS MARKING PENCIL "GREEN"

**SKU:** NATAR GM/GN

**Price:** \$0.50

## NATARAJ GLASS MARKING PENCIL "RED"

**SKU:** NATAR GM/RD

**Price:** \$0.50

## NATARAJ GLASS MARKING PENCIL "VIOLET"

**SKU:** NATAR GM/VT

**Price:** \$0.50

## NATARAJ GLASS MARKING PENCIL ''YELLOW''

**SKU:** NATAR GM/YE

**Price:** \$0.50