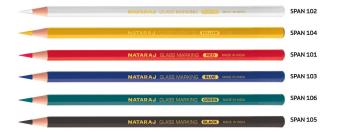

## NATARAJ GLASS MARKING PENCIL "BLACK"

**SKU:** NATAR GM/BK

**Price:** \$0.50

## NATARAJ GLASS MARKING PENCIL "BLUE"

**SKU:** NATAR GM/BU

**Price:** \$0.50

## NATARAJ GLASS MARKING PENCIL "GREEN"

**SKU:** NATAR GM/GN

**Price:** \$0.50

## NATARAJ GLASS MARKING PENCIL "RED"

**SKU:** NATAR GM/RD

**Price:** \$0.50

## NATARAJ GLASS MARKING PENCIL "VIOLET"

**SKU:** NATAR GM/VT

**Price:** \$0.50

## NATARAJ GLASS MARKING PENCIL ''YELLOW''

**SKU:** NATAR GM/YE

**Price:** \$0.50