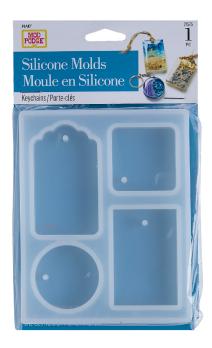

# **MOD PODGE MOLD - TAGS, 1 PC.**

**SKU:** PLAID-27575

**Price:** \$14.14

### **Product Description**

The Mod Podge Silicone Resin Tag Mold allows you to create custom tags with ease. This unique tag mold features 4 different tag shapes that are great for creating a personalized piece for your gifts or as a custom ornament. From colorful keychains to gift tags and more, this silicone mold is the perfect way to make handmade one-of-a-kind pieces of resin art. This resin mold is made of durable shiny, polished silicone for a super smooth and glossy finish to your resin projects. Pair this mold with the Mod Podge Resin 2-Part Resin system along with glitter, alcohol inks, and other embellishments to create one-of-a-kind resin pieces. When crafting with this silicone mold, once your project is dry, your piece will easily release from your silicone mold, leaving no residue. Add the Mod Podge Resin Tag Silicone Mold to your resin supplies and accessories. VERSATILE SIZES & SHAPES - These unique resin silicone molds are great for any resin craft project. The shapes in this set include 4 tags. The mold itself measures 4" x 5" SILICONE MATERIAL - Each tag in this mold is made of a durable shiny, polished silicone material and will allow your piece to easily release, leaving no residue and a smooth, glossy finish CUSTOM PIECES - From colorful keychains to gift tags and more, this silicone mold is the perfect way to make handmade one-of-a-kind pieces of resin art EASY CLEAN UP - After each resin project, your piece will come out cleanly from your mold. Simply wash with soap and water before and after each use. Allow your silicone mold to dry completely before use. TRUSTED BRAND - The Mod Podge Resin Silicone Molds are a part of the classic Mod Podge

family of brands - providing artists and crafters the perfect products for every crafting need!