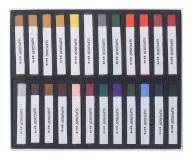

### SUPERIOR ARTIST SOFT PASTEL STICK COLORED SET OF 2

**SKU:** SUPER APS-24

**Price:** \$14.21