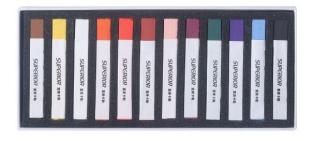

### SUPERIOR ARTIST SOFT PASTEL STCK COLORED SET OF 12

**SKU:** SUPER APS-12

**Price:** \$7.10