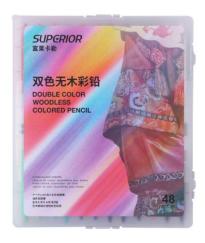

#### SUPERIOR DOUBLE COLOR WOODLESS PENCIL OIL BASED 48

**SKU:** SUPER DWPO-48

**Price:** \$17.76