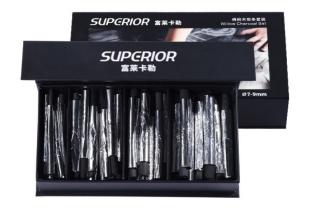

#### SUPERIOR Charcoal Strip 7-8cm 83 pcs

**SKU:** SUPER CS/83

**Price:** \$12.32