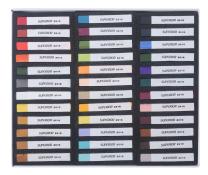

### SUPERIOR ARTIST SOFT PASTEL STICK COLORED SET OF 3

**SKU:** SUPER APS-36

**Price:** \$21.31