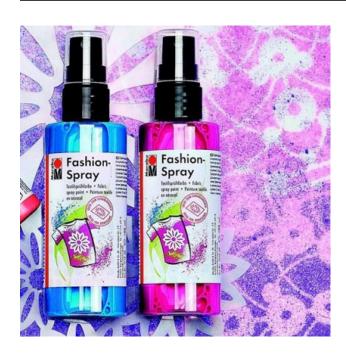

bottle, the color is semi-transparent and intense. Add up to 25% water to this medium-bodied paint to increase transparency and reduce viscosity, or mix with #100 Colorless Extender to achieve any degree of transparency without affecting the consistency of the paint. Mix with #123 White for pastels. For opaque colors, mix with #220 Super Opaque White or use Neopaque paints.

Textile Colors can be intermixed to form essentially any color. They can also be mixed and/or used in conjunction with our <u>Lumiere</u>, <u>Neopaque</u> and <u>Dye-Na-Flow</u> lines and are an excellent medium for Pearl Ex Powdered Pigments.

TECHNIQUES painting, block printing, mono printing, stenciling and stamping

FABRIC/FIBER/SURFACES natural and synthetic fabrics, leather, wood, shoes, canvas, paper and more



## Marabu Fashion Spray Paint 100ML

**SKU:** MARA 1711950

**Price:** \$1.88



## Marabu Textile Paint 50ml Assorted Colors

**SKU:** MARA 171605

**Price:** \$3.83

#### **Product Description**



## Marvy Decofabric Glitter Marker Assorted Colors

SKU: UCHIDA 223/G

**Price:** \$3.75



## Marvy Decofabric Glow In The Dark Markers

**SKU:** UCHIDA 223/GLW

**Price:** \$3.75

### **Product Description**

## Marvy Decofabric Paint Marker Assorted Colors





SKU:

**Price:** \$3.75



## **Marvy DecoFabric Pearl Markers**

SKU: UCHIDA 223/P

**Price:** \$3.75

### **Product Description**



## Marvy Uchida Fabric Brush Marker Assorted Colors - 24 Colors

**SKU:** UCHIDA 722

**Price:** \$4.00



## **Jacquard Lumiere 3D 29ML**

SKU: JAC JDPI

**Price:** \$4.10

#### **Product Descripti