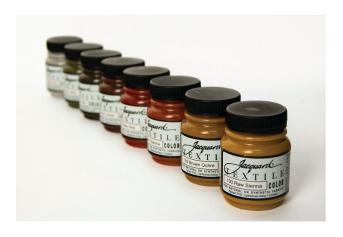

## **Jacquard Textile Paint 66.54 ML**

**SKU:** JAC 11 **Price:** \$6.10

The go-to, artist?s standard for professional-quality fabric paints, Textile Color leaves fabric as soft as possible and holds up exceptionally well to washing. Permanent and colorfast on both synthetic and natural fabrics, including stretchy and extruded fabrics, as well as on other porous and semi-porous surfaces like wood and leather, Textile Color never chips, cracks or peels, even with repeated wear and washing. Applied straight from the bottle, the color is semi-transparent and intense. Add up to 25% water to this medium-bodied paint to increase transparency and reduce viscosity, or mix with #100 Colorless Extender to achieve any degree of transparency without affecting the consistency of the paint. Mix with #123 White for pastels. For opaque colors, mix with #220 Super Opaque White or use Neopaque paints.

Textile Colors can be intermixed to form essentially any color. They can also be mixed and/or used in conjunction with our <u>Lumiere</u>, <u>Neopaque</u> and <u>Dye-Na-Flow</u> lines and are an excellent medium for Pearl Ex Powdered Pigments.

TECHNIQUES painting, block printing, mono printing, stenciling and stamping

FABRIC/FIBER/SURFACES natural and synthetic fabrics, leather, wood, shoes, canvas, paper and more