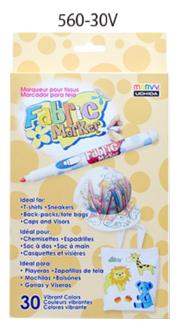

## Marvy Uchida Fabric Marker Conic Set of 30

Marvy Uchida Affordable model fabric marker series with Marvy Uchida?s special formulated ink. Conic shape tip is good for both painting wide area and detailed drawing. No iron needed.

SKU: Uchida 560-30V

**Price:** \$30.64

#### **Product Description**