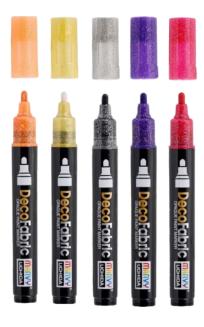

## Marvy Decofabric Glitter Marker Assorted Colors

SKU: UCHIDA 223/G

**Price:** \$3.75