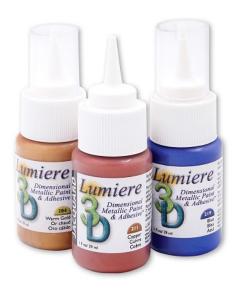

## Jacquard Lumiere 3D 29ML- 3 NIBS

**SKU: JAC JDP0** 

**Price:** \$5.16

#### **Product Description**

Lumiere 3D is a dimensional metallic/pearlescent paint that doubles as a powerful adhesive. Based on our popular Lumiere line, this unique paint is perfect for embellishing, drawing and writing on T-shirts, greeting cards, scrapbooks, fabric, ribbon, leather, gourds, shoes, yard art and much more! Use Lumiere 3D as a bead glue, shoe glue, a super-strong fabric glue or to firmly attach ?jewels? or other objects to practically any surface. Lumiere 3D can be used directly from the bottle or with the addition of our fine line tips. It is completely washable after drying 72 hours.

## **Jacquard Lumiere 3D 29ML**

SKU: JAC JDPI

**Price:** \$4.10