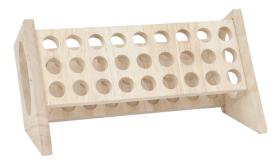

### ISOMARS Marker & Crayon Stand Small

- Wooden
- Col : Natural Wood
- Total 51 Holes
- Round : Diameter 1.8cm (27 Holes)
- Suitable for Holding Markers, Jumbo Crayons & Thick Tools
- Size: Small L : 26cm H : 15cm W : 7.5cm
- •

SKU: ISOM MSS-S

Price: \$17.00

#### **Product Description**