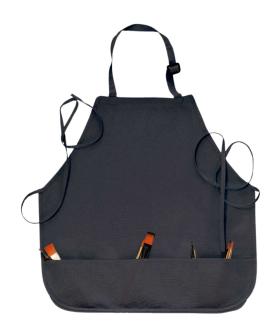

### Isomars Painters Apron - 23.5 X 24.5" - Regular Grey

- Isomars Painter's Apron is made od natural canvas. It is washable and a locking mechanism with adjustable height.
- Size: PA-R Regular 23.5" x 24.5"
- Colour: Grey

SKU: ISOM PA-R/GY

Price: \$14.65