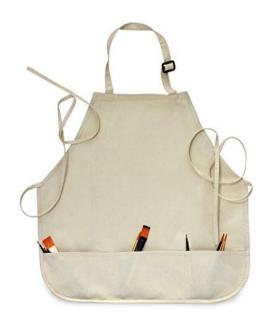

### Isomars Painters Apron -25.5x36.5" - Large

- Isomars Painter's Apron is made od natural canvas. It is washable and a locking mechanism with adjustable height.
- Size: PL-L Large 25.5" 36.5"
- Colour: White

**SKU:** ISOM PA-L **Price:** \$13.59