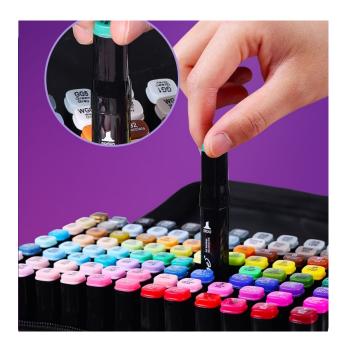

### SUPERIOR Tinge Twin Marker Pen " Broad/Fine " set of 36

**SKU:** SUPER MS-818/36 **Price:** \$17.98

### SUPERIOR Tinge Twin Marker Pen " Broad/Fine " set of 48

**SKU:** SUPER MS-818/48 **Price:** \$23.98

#### **Product Description** Fabric case