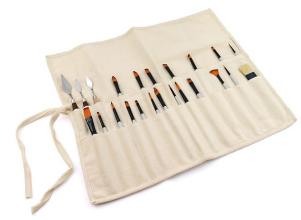

### Isomars Artist Brush Wallet 15 + Palette

**SKU:** ISOM APB15 **Price:** \$40.18

#### **Product Description**

**Comprehensive Set:** The Isomars Artist Paint Brush Set includes 13 brushes, 1 painting knife, and 1 color mixing palette. This wide selection ensures that you have the right tool for any artistic technique or project. **Short Handles for Precision:** These brushes feature short handles, which allow you to paint with precision and control. Short handles are ideal for intricate work, fine details, and delicate strokes. **Easy to Clean:** The mixed synthetic hair brushes are easy to clean, and their quality construction ensures that no bristles are left behind to mar your artwork. **Protective Carry Case:** This case not only safeguards your brushes during transport but also serves as a drying stand, allowing your brushes to air dry after cleaning. **Product Specifications** 

- Set Includes: 13 paint brushes, 1 painting knife, and 1 color mixing palette
- Bristle Material: Synthetic nylon hair
- Handle Material: Wooden
- Short Handles: Yes
- Color Mixing Palette: Included
- Protective Carry Case: Included