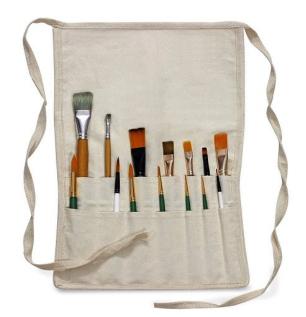

### Isomars Painter's Apron -Regular white

- Isomars Painter's Apron is made od natural canvas. It is washable and a locking mechanism with adjustable height.
- Size: PA-R Regular 23.5" x 24.5"
- Colour: White

**SKU:** ISOM PA-R **Price:** \$11.72