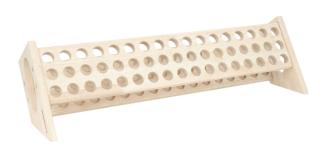

### Isomars Marker & Crayon Stand Large Wooden

Wooden Col : Natural Wood Total 51 Holes Round : Diameter 1.8cm (51 Holes) Suitable for Holding Markers, Jumbo Crayons & Thick Tools Size: Large • L : 46.5cm • H : 15cm • W : 8cm SKU: ISOM MSC-L Price: \$27.00

#### **Product Description**