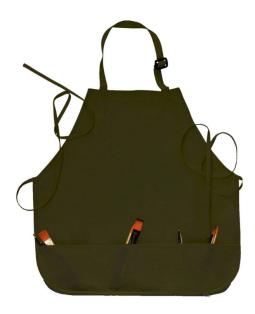

### Isomars Painters Apron -25.5x36.5" - Large Brown

- Isomars Painter's Apron is made od natural canvas. It is washable and a locking mechanism with adjustable height.
- Size: PL-L Large 25.5" 36.5"
- Colour: Brown

SKU: ISOM PA-L/BR

Price: \$17.00

# Isomars Painters Apron - 25.5x36.5" - Large Green

- Isomars Painter's Apron is made od natural canvas. It is washable and a locking mechanism with adjustable height.
- Size: PL-L Large 25.5" 36.5"
- Colour: Green

SKU: ISOM PA-L/GN Price: \$17.00