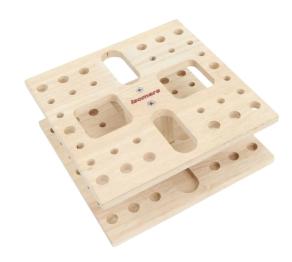

### Isomars WoodArt Tools Stand -Sqaure

- Brushes Are Not Included With This Brush Stand
- Total 34 holes, Round 16 holes of 8.8mm dia., Capsule 2 holes of 2.5 x 6.5cm dia., Square 2 holes of 4.8 x 4.8cm dia. and Round 14 hole of 1.2 cm diameter
- Having upper and lower holes to hold brushes vertically
- Total 34 slots
- Size : Length : 20cm, Width : 20cm, Height : 7.5cm
- Material : Wooden

SKU: ISOM WS-Q

Price: \$19.76

#### **Product Description**