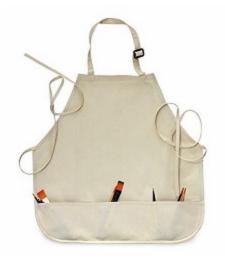

### Isomars Painter's Apron -Regular white

- Isomars Painter's Apron is made od natural canvas. It is washable and a locking mechanism with adjustable height.
- Size: PA-R Regular 23.5" x 24.5"
- Colour: White

**SKU:** ISOM PA-R **Price:** \$11.72