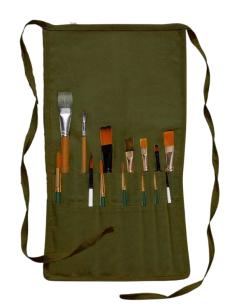

### Isomars Painters Apron - 23.5 X 24.5" - Regular Green

- Isomars Painter's Apron is made od natural canvas. It is washable and a locking mechanism with adjustable height.
- Size: PA-R Regular 23.5" x 24.5"
- Colour: Green

SKU: ISOM PA-R/GN Price: \$14.65