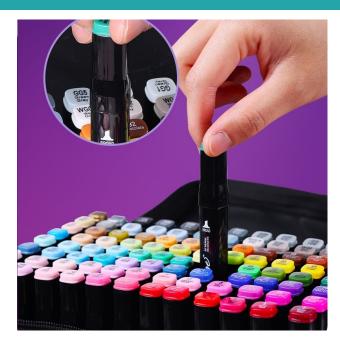

### SUPERIOR Tinge Twin Marker Pen " Broad/Fine " set of 60

**SKU:** SUPER MS-818/60 **Price:** \$29.96