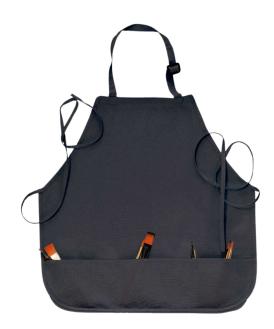

### Isomars Painters Apron -25.5x36.5" - Large Grey

- Isomars Painter's Apron is made od natural canvas. It is washable and a locking mechanism with adjustable height.
- Size: PL-L Large 25.5" 36.5"
- Colour: Grey

SKU: ISOM PA-L/GY

Price: \$17.00