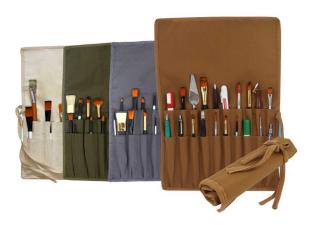

### Isomars Brush Roll-Up Case 12.5" X 17.5"

Size: 12.5" W x 17.5" H

- Isomars Brush Roll-up Case has 20 Pockets to hold the brushes and Other Drawing Instruments.
- It is made of natural canvas 10 oz.
- Available Colours : Natural, Green, Grey & Brown

**SKU:** ISOM BRC 12.5\*17.5" **Price:** \$13.40

**Product Description** 