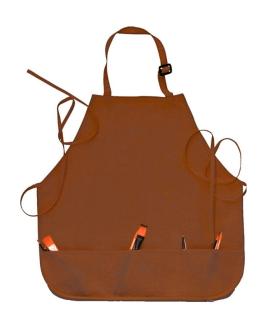

### Isomars Painters Apron -25.5x36.5" - Large Brown

- Isomars Painter's Apron is made od natural canvas. It is washable and a locking mechanism with adjustable height.
- Size: PL-L Large 25.5" 36.5"
- Colour: Brown

SKU: ISOM PA-L/BR

Price: \$17.00