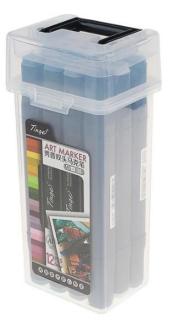

### SUPERIOR Tinge Twin Marker Pen " Broad/Fine " set of 12

**SKU:** SUPER MS-818/12 **Price:** \$5.99

**Product Description** 

Fabric case

#### **Product Description** Fabric case