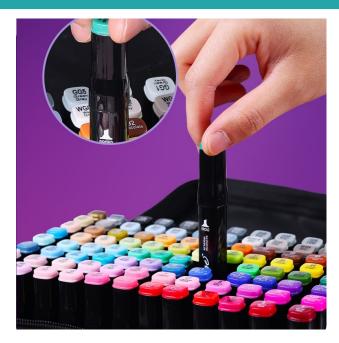

### SUPERIOR Tinge Twin Marker Pen " Broad/Fine " set of 36

**SKU:** SUPER MS-818/36 **Price:** \$17.98

### SUPERIOR Tinge Twin Marker Pen " Broad/Fine " set of 48

**SKU:** SUPER MS-818/48 **Price:** \$23.98

#### **Product Description** Fabric case