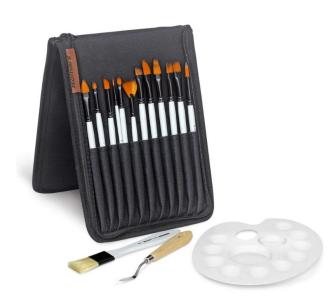

### Isomars Artist Brush Wallet 15 + Palette

**SKU:** ISOM APB15 **Price:** \$40.18

#### **Product Description**

**Comprehensive Set:** The Isomars Artist Paint Brush Set includes 13 brushes, 1 painting knife, and 1 color mixing palette. This wide selection ensures that you have the right tool for any artistic technique or project. **Short Handles for Precision:** These brushes feature short handles, which allow you to paint with precision and control. Short handles are ideal for intricate work, fine details, and delicate strokes. **Easy to Clean:** The mixed synthetic hair brushes are easy to clean, and their quality construction ensures that no bristles are left behind to mar your artwork. **Protective Carry Case:** This case not only safeguards your brushes during transport but also serves as a drying stand, allowing your brushes to air dry after cleaning. **Product Specifications** 

- Set Includes: 13 paint brushes, 1 painting knife, and 1 color mixing palette
- Bristle Material: Synthetic nylon hair
- Handle Material: Wooden
- Short Handles: Yes
- Color Mixing Palette: Included
- Protective Carry Case: Included