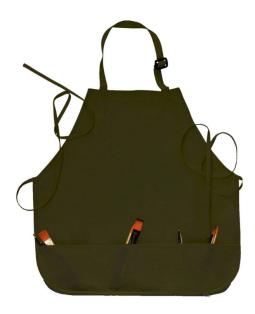

# Isomars Painters Apron - 25.5x36.5" - Large Green

- Isomars Painter's Apron is made od natural canvas. It is washable and a locking mechanism with adjustable height.
- Size: PL-L Large 25.5" 36.5"
- Colour: Green

SKU: ISOM PA-L/GN Price: \$17.00