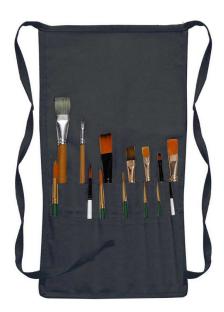

### Isomars Painters Apron - 23.5 X 24.5" - Regular Grey

- Isomars Painter's Apron is made od natural canvas. It is washable and a locking mechanism with adjustable height.
- Size: PA-R Regular 23.5" x 24.5"
- Colour: Grey

SKU: ISOM PA-R/GY

Price: \$14.65