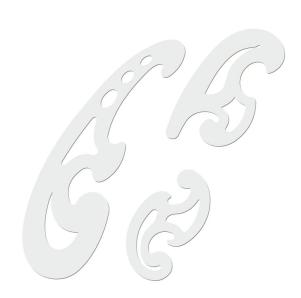

### ISOMARS French Curve Set Of 3 - In Clear Plastic

**SKU:** ISOM FCC3

**Price:** \$1.93

• Shapes: A, B, and C

Shape A: 317 x 90 x 2.5mm
Shape B: 170 x 81 x 2.5mm
Shape C: 134 x 70 x 2.5mm

• Material: Clear Plastic

• Inking Edges: Yes