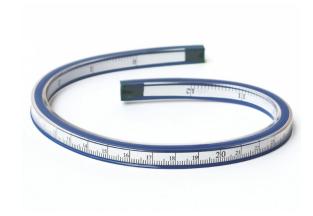

# ISOMARS Flexible Curve 40Cm With Marking And Inkin

**SKU:** ISOM FCM45

**Price:** \$7.59

# ISOMARS Flexible Curve With Marking And Inking Edge

**SKU: ISOM FCM60** 

**Price:** \$8.96