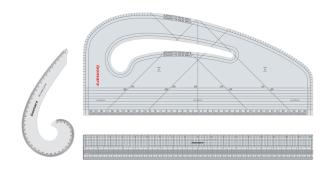

### ISOMARS CURVE COMBO-20 SET OF 3

• Pattern Curve - Size: 45 cm /18"

• Armhole Curve - Size : 230 mm / Marking 41 cm

• Gridding Scale - Size : 450 x 50 x 3 mm

**SKU:** ISOM APG03

**Price:** \$16.26

# ISOMARS Pattern Curve - 16.75 X 7.25" (43 X 19 Cm)

**SKU:** ISOM PM-1

**Price:** \$11.71

### ISOMARS Armhole Curve - Plastic - 2.32 X10 X 2.5 Mm

**SKU:** ISOM AHC-1

**Price:** \$4.23