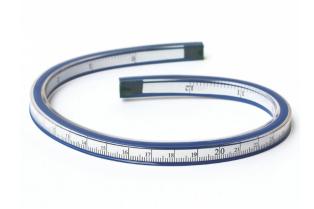

# ISOMARS Flexible Curve 40Cm With Marking And Inkin

**SKU:** ISOM FCM45

**Price:** \$7.59

# ISOMARS Flexible Curve With Marking And Inking Edge

**SKU: ISOM FCM60** 

**Price:** \$8.96