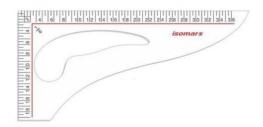

# ISOMARS Pattern Curve - 16.75 X 7.25" (43 X 19 Cm)

**SKU:** ISOM PM-1

**Price:** \$11.71