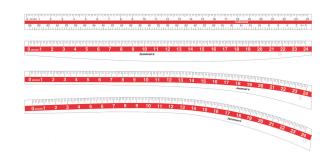

### ISOMARS TAILORING SCALES COMBO-21 SET OF 4

Straight Scale: 60cm / 24"
Arm Curve: 60cm / 24"
Leg Curve: 60cm / 24"
Hip Curve: 60cm / 24"

**SKU:** ISOM FDS24

**Price:** \$14.88

# ISOMARS Arm Curve - 24 (60 Cm)"

**SKU: ISOM AC24** 

**Price:** \$4.50

O====1 2 3 4 5 6 7 8 9 10 11 12 13 14 15 16 17 18 19 20 21 22 23 24

Arm Curve - 60cm (24")

# ISOMARS Hip Curve - 24 (60 Cm)"

**SKU: ISOM HC24** 

**Price:** \$4.50

# ISOMARS Leg Curve - 24" (60 Cm)

**SKU:** ISOM LC24

**Price:** \$4.50