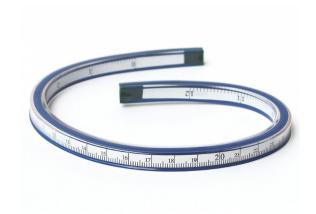

# ISOMARS Flexible Curve 40Cm With Marking And Inkin

**SKU:** ISOM FCM45

**Price:** \$7.59

# ISOMARS Flexible Curve With Marking And Inking Edge

**SKU: ISOM FCM60** 

**Price:** \$8.96