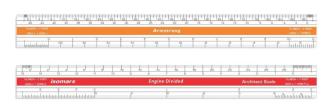

# **ISOMARS Armstrong Oval Scale 30Cm**

**SKU:** ISOM A12

**Price:** \$2.53

# ISOMARS Pattern Curve - 16.75 X 7.25" (43 X 19 Cm)

**SKU:** ISOM PM-1

**Price:** \$11.71