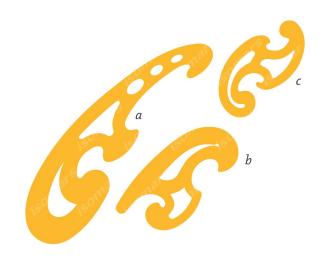

### ISOMARS French Curve Set Of 3 - In Clear Plastic

**SKU:** ISOM FCC3

**Price:** \$1.93

#### **Product Description**

**Versatile Set of Three:** These different sizes and shapes provide a wide range of curve options, allowing you to create smooth and accurate curves in your drawings, whether you're working on technical designs or artistic illustrations. **Durable Construction:** Isomars French Curves are made from high-quality clear plastic. The transparent material allows for easy visibility of your work surface beneath, ensuring precise positioning and drawing. **Multiple Applications:** Whether you're a fashion designer, architect, engineer, or artist, these French curves are versatile tools that find applications in various creative fields. **Product Specifications:** 

• Shapes: A, B, and C

Shape A: 317 x 90 x 2.5mm
Shape B: 170 x 81 x 2.5mm
Shape C: 134 x 70 x 2.5mm

• Material: Clear Plastic

• Inking Edges: Yes