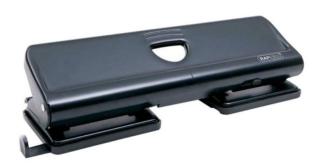

## **GENMES Heavy Duty 4-Hole Puncher**

Punching Capacity: 25 Sheets

**SKU:** GN 96F4

**Price:** \$17.99