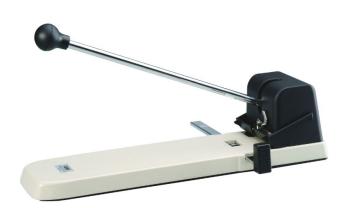

## **GENMES 2-Hole Heavy Duty Puncher**

Punching Capacity: 190 Sheets

**SKU:** GN 93B0 **Price:** \$133.00