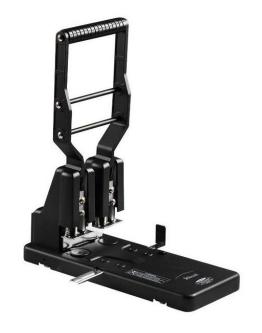

## **REXEL 2150 Punch Heavy Duty**

Punching Capacity: 150 Sheets

**SKU:** AC 2101234

**Price:** \$244.20