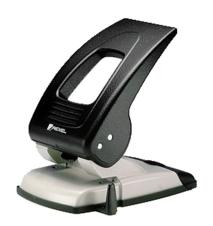

#### **REXEL Punch HD V260**

Punching Capacity: 60 Sheets

**SKU:** AC 08910

**Price:** \$35.65

#### **Product Description**

The Rexel V260 2 Hole Punch is made from extra strong die-cast aluminum, making it the perfect choice. It punches up to 60 sheets at once of 80gsm. Plastic base protects your desk and gives a non-slip surface.