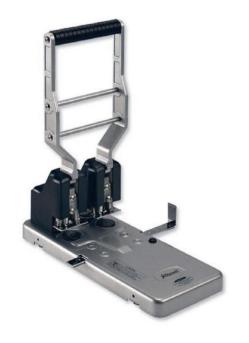

## **REXEL Heavy Duty Punch 4-Hole 4150**

Punching Capacity: 150 Sheets

**SKU:** AC 2101235

**Price:** \$444.00