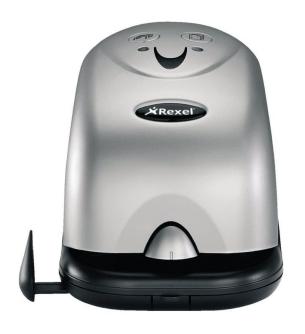

# Rexel Polaris 1420 Electric Staple/Punch (16/56)

- Buttons switch between stapling and punching Staples 2-20 sheets • Punches 1-14 sheets, 80mm centers
- 2. Front loading stapler mechanism
- 3. Adjustable paper guide for punching
- 4. Non-slip ruber feet
- 5. User AC adapter (included) or 6 AA batteries (not included)

**SKU:** AC 2101179

**Price:** \$88.80

#### **Product Description**

The Rexel Polaris 1420 is a unique electric stapler with punch combined. Simply push a button to switch effortlessly between the two functions. With an adjustable paper guide for accurate punching, the Polaris 1420 punches up to 14 sheets of paper, staples up to 20 sheets using Rexel No. 56 or No. 16 staples.