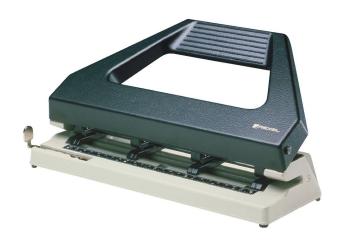

## **REXEL Heavy Duty Punch 4-Hole 4150**

Punching Capacity: 150 Sheets

**SKU:** AC 2101235

**Price:** \$444.00