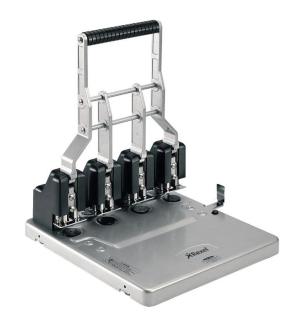

## **REXEL Heavy Duty Punch 4-Hole 4150**

Punching Capacity: 150 Sheets

**SKU:** AC 2101235

**Price:** \$444.00