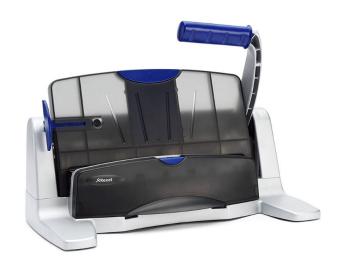

# REXEL Lite Touch Vertical Punch Silver/Blue 2 & 4 Holes

Punching Capacity: 40 Sheets

**SKU:** AC 2102164

**Price:** \$177.60