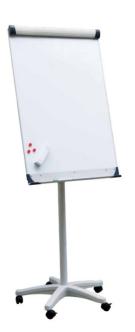

# 2x3 Flipchart Tripod Magnetic 70x100cm

**SKU:** 2X3\*FC01 **Price:** \$84.00

#### **Product Description**

Whiteboard in aluminum frame. Three-leg stand made of ashen grey painted aluminum. Made In Poland