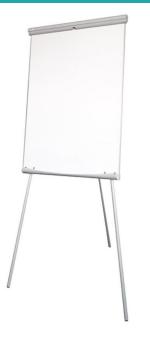

## 2x3 Flipchart Tripod Magnetic 70x100cm

**SKU:** 2X3\*TF01 **Price:** \$134.00

## **Product Description**

Dry-erase markers. Board:  $70 \times 100$  cm. Base: aluminum tripod. Flexible pad fixing. Plastic pen-tray. Made In Poland