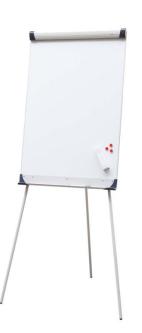

# 2x3 Flipchart Tripod Magnetic 70x100cm

**SKU:** 2X3\*FC01 **Price:** \$84.00

#### **Product Description**

Whiteboard in aluminum frame. Three-leg stand made of ashen grey painted aluminum. Made In Poland