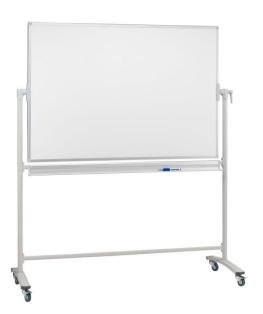

## 2x3 Whiteboard PIV Double Sided 100x150cm

**SKU:** 2X3\*WBDS100150 **Price:** \$306.00

#### **Product Description**

Whiteboards Double Sided (up to 120x300cm size) Made In Poland