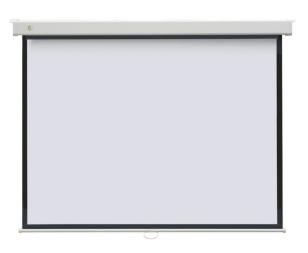

## 2x3 Projection Board 120x150cm

**SKU:** 2X3\*PB120150 **Price:** \$75.00

## **Product Description**