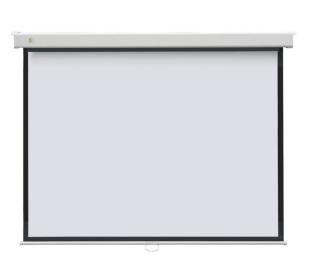

## 2x3 Projection Board 120x240cm

**SKU:** 2X3\*PB120240 **Price:** \$106.00

#### **Product Description**