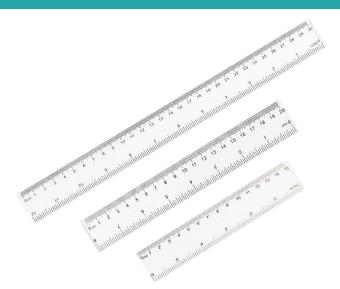

### **PLASTIC RULERS**

SKU:

**Price:** \$0.16 - \$0.32

**Product Description**