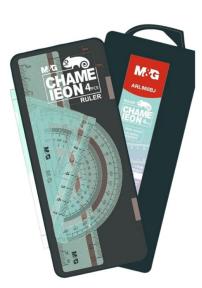

## M&G Ruler Set Of 4 15CM Chameleon

**SKU:** M&G ARL960BJ **Price:** \$1.71

### **Product Description**