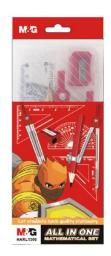

## M&G Geometric Set Of 10PCS With Compass in Metal Box

**SKU:** M&G HARL1304 **Price:** \$1.95

### **Product Description**