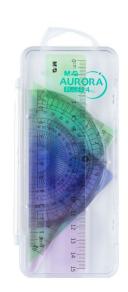

### M&G Ruler Set Of 4 Aurora

**SKU:** M&G ARL960AN **Price:** \$1.93

#### **Product Description**

Developer By PDF Catalog Woocommerce