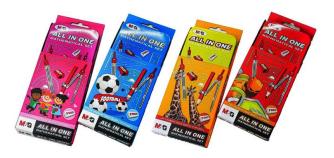

## M&G Ruler Set Of 4 15CM Chameleon

**SKU:** M&G ARL960BJ **Price:** \$1.71

### **Product Description**

### M&G Ruler Set Of 4 Aurora

**SKU:** M&G ARL960AN **Price:** \$1.93

#### **Product Description**

Developer By PDF Catalog Woocommerce