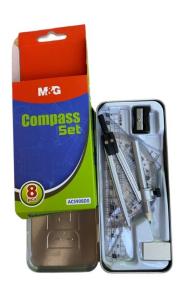

# M&G Geometric Set Of 8PCS With Compass

**SKU:** M&G ACS908D0 **Price:** \$4.14

**Product Description** 

Developer By PDF Catalog Woocommerce