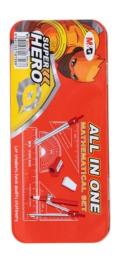

## M&G Geometric Set Of 9PCS With Compass All In 1

**SKU:** M&G HARL1305 **Price:** \$2.26

#### **Product Description**

Developer By PDF Catalog Woocommerce