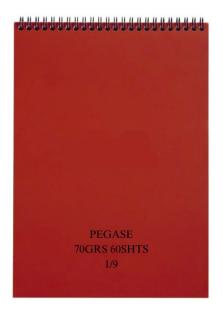

# Bloc Note Lined A4 70 Grs 60 Sh. 1/9

**SKU:** PA 1/9

**Price:** \$2.71

#### **Product Description**

Size: A4 Nb Of Sheets: 60 Sheets Ruling: Lined

# Bloc Note Lined A4 70 Grs 60 Sh. 1/9

**SKU:** PA 1/9-1

**Price:** \$2.71