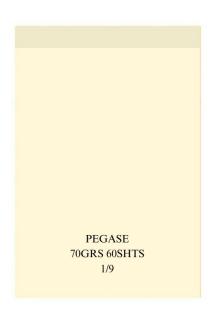

# Bloc Note Lined A4 70 Grs 60 Sh. 1/9

**SKU:** PA 1/9

**Price:** \$2.71

#### **Product Description**

Size: A4 Nb Of Sheets: 60 Sheets Ruling: Lined

# Bloc Note Lined A4 70 Grs 60 Sh. 1/9

**SKU:** PA 1/9-1

**Price:** \$2.71