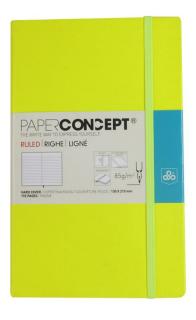

### Paperconcept Executive Notebook PU Fluo Hard Cover Line 13×21 cm Yellow

**SKU:** OPP ML9511-3

**Price:** \$10.00

### **Product Description**

Type: PU Hard cover Nb of sheets: 96 sheets (last 24 plain perforated) with an expandable pocket Ruling: Lined Packing: 1 Width (cm): 13 Height (cm): 21