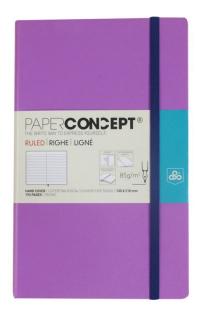

## Paperconcept Executive Notebook PU Fluo Hard Cover Line 13×21 cm Orange

**SKU:** OPP ML9511-2

**Price:** \$10.00

### **Product Description**

Type: PU Hard cover Nb of sheets: 96 sheets (last 24 plain perforated) with an expandable pocket Ruling: Lined Packing: 1 Width (cm): 13 Height (cm): 21