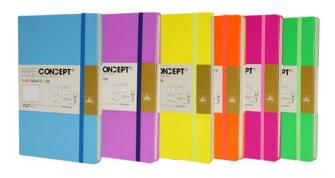

### Paperconcept Executive Notebook PU Fluo Hard Cover Plain 13×21 cm Blue

**SKU:** OPP ML9512

**Price:** \$10.00

### **Product Description**

Type: PU FLUO ,Hard cover Nb of sheets: 96 sheets (last 24 plain perforated) with an

expandable pocket Ruling: Plain Packing: 1 Width (cm): 13 Height (cm): 21

### Paperconcept Executive Notebook PU Fluo Hard Cover Plain 13×21 cm Dark Pink

**SKU:** OPP ML9512-5

**Price:** \$10.00

### **Product Description**

Type: PU FLUO, Hard cover Nb of sheets: 96 sheets (last 24 plain perforated) with an

expandable pocket Ruling: Plain Packing: 1 Width (cm): 13 Height (cm): 21

### Paperconcept Executive Notebook PU Fluo Hard Cover Plain 13×21 cm Green

**SKU:** OPP ML9512-3

**Price:** \$10.00

### Paperconcept Executive Notebook PU Fluo Hard Cover Plain 13×21 cm Light Pink

**SKU:** OPP ML9512-4

**Price:** \$10.00

## Paperconcept Executive Notebook PU Fluo Hard Cover Plain 13×21 cm Orange

**SKU:** OPP ML9512-2

**Price:** \$10.00

### Paperconcept Executive Notebook PU Fluo Hard Cover Plain 13×21 cm Yellow

**SKU:** OPP ML9512-1

**Price:** \$10.00