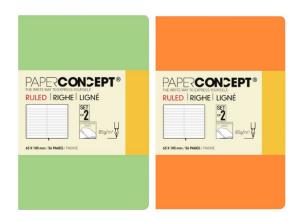

# Paperconcept Executive Notebook Carton Cover Lined 6.5 x 10.5 cm PK Of 2 Orange & Light Green

**SKU:** OPP ML2431-2

**Price:** \$2.50

### **Product Description**

Type: Carton cover Size: 6.5 \* 10.5 cm Micro-Perforated Nb of sheets: 28 sheets - Set of 2

Ruling: Lined Packing: 2 Width (cm): 6.5 Height (cm): 10.5