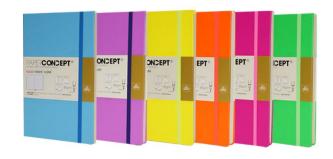

### Paperconcept Executive Notebook PU Fluo Hard Cover Line 13×21 cm Blue

**SKU:** OPP ML9511

**Price:** \$10.00

### **Product Description**

Type: PU Hard cover Nb of sheets: 96 sheets (last 24 plain perforated) with an expandable pocket Ruling: Lined Packing: 1 Width (cm): 13 Height (cm): 21

### Paperconcept Executive Notebook PU Fluo Hard Cover Line 13×21 cm Dark Pink

**SKU:** OPP ML9511-4

**Price:** \$10.00

### Paperconcept Executive Notebook PU Fluo Hard Cover Line 13×21 cm Green

**SKU:** OPP ML9511-1

**Price:** \$10.00

### Paperconcept Executive Notebook PU Fluo Hard Cover Line 13×21 cm Light Pink

**SKU:** OPP ML9511-5

**Price:** \$10.00

## Paperconcept Executive Notebook PU Fluo Hard Cover Line 13×21 cm Orange

**SKU:** OPP ML9511-2

**Price:** \$10.00

### Paperconcept Executive Notebook PU Fluo Hard Cover Line 13×21 cm Yellow

**SKU:** OPP ML9511-3

**Price:** \$10.00