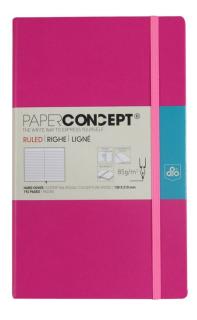

### Paperconcept Executive Notebook PU Fluo Hard Cover Line 13×21 cm Dark Pink

**SKU:** OPP ML9511-4

**Price:** \$10.00

### **Product Description**

Type: PU Hard cover Nb of sheets: 96 sheets (last 24 plain perforated) with an expandable pocket Ruling: Lined Packing: 1 Width (cm): 13 Height (cm): 21