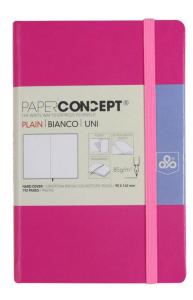

### Paperconcept Executive Notebook PU Fluo Hard Cover Line 13×21 cm Light Pink

**SKU:** OPP ML9511-5

**Price:** \$10.00

### **Product Description**

Type: PU Hard cover Nb of sheets: 96 sheets (last 24 plain perforated) with an expandable pocket Ruling: Lined Packing: 1 Width (cm): 13 Height (cm): 21