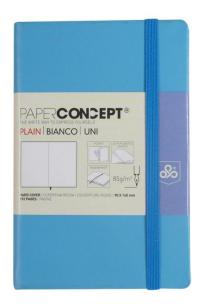

### Paperconcept Executive Notebook PU Fluo Hard Cover Line 13×21 cm Blue

**SKU:** OPP ML9511

**Price:** \$10.00

### **Product Description**

Type: PU Hard cover Nb of sheets: 96 sheets (last 24 plain perforated) with an expandable pocket Ruling: Lined Packing: 1 Width (cm): 13 Height (cm): 21