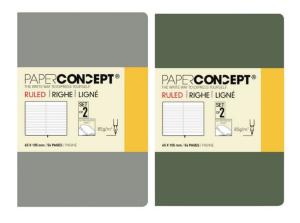

## Paperconcept Executive Notebook Carton Cover Lined 6.5 x 10.5 cm PK Of 2 Light Grey & Dark Green

**SKU:** OPP ML2431-3

**Price: \$2.50** 

### **Product Description**

Type: Carton cover Size: 6.5 \* 10.5 cm Micro-Perforated Nb of sheets: 28 sheets - Set of 2

Ruling: Lined Packing: 2 Width (cm): 6.5 Height (cm): 10.5

# Paperconcept Executive Notebook Carton Cover Lined 6.5 x 10.5 cm PK Of 2 Orange & Light Green

**SKU:** OPP ML2431-2

**Price:** \$2.50