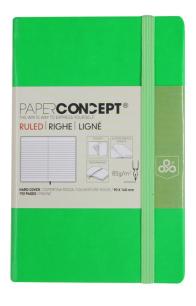

### Paperconcept Executive Notebook PU Fluo Hard Cover Line 13×21 cm Green

**SKU:** OPP ML9511-1

**Price:** \$10.00

### **Product Description**

Type: PU Hard cover Nb of sheets: 96 sheets (last 24 plain perforated) with an expandable pocket Ruling: Lined Packing: 1 Width (cm): 13 Height (cm): 21