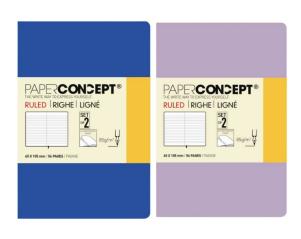

## Paperconcept Executive Notebook Carton Cover Lined 6.5 x 10.5 cm PK Of 2 Lilac & Dark Blue

**SKU:** OPP ML2431

**Price:** \$2.50

### **Product Description**

Type: Carton cover Size: 6.5 \* 10.5 cm Micro-Perforated Nb of sheets: 28 sheets - Set of 2

Ruling: Lined Packing: 2 Width (cm): 6.5 Height (cm): 10.5