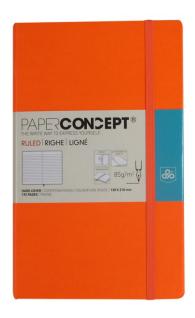

## Paperconcept Executive Notebook PU Fluo Hard Cover Line 13×21 cm Orange

**SKU:** OPP ML9511-2

**Price:** \$10.00

### **Product Description**

Type: PU Hard cover Nb of sheets: 96 sheets (last 24 plain perforated) with an expandable pocket Ruling: Lined Packing: 1 Width (cm): 13 Height (cm): 21