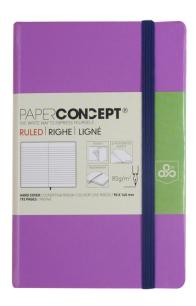

## Paperconcept Executive Notebook Carton Cover Lined 6.5 x 10.5 cm PK Of 2 Lilac & Dark Blue

**SKU:** OPP ML2431

**Price:** \$2.50

### **Product Description**

Type: Carton cover Size: 6.5 \* 10.5 cm Micro-Perforated Nb of sheets: 28 sheets - Set of 2

Ruling: Lined Packing: 2 Width (cm): 6.5 Height (cm): 10.5