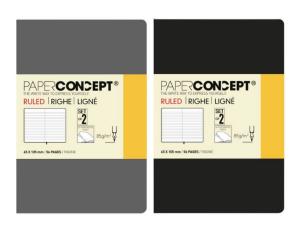

## Paperconcept Executive Notebook Carton Cover Lined 6.5 x 10.5 cm PK Of 2 Dark Grey & Black

**SKU:** OPP ML2431-5

**Price:** \$2.50

### **Product Description**

Type: Carton cover Size: 6.5 \* 10.5 cm Micro-Perforated Nb of sheets: 28 sheets - Set of 2

Ruling: Lined Packing: 2 Width (cm): 6.5 Height (cm): 10.5

## Paperconcept Executive Notebook Carton Cover Lined 6.5 x 10.5 cm PK Of 2 Light Grey & Dark Green

**SKU:** OPP ML2431-3

**Price: \$2.50** 