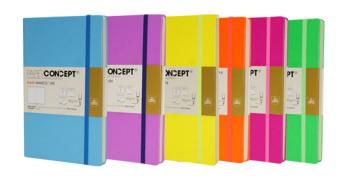

### Paperconcept Executive Notebook PU Fluo Hard Cover Plain 13×21 cm Blue

**SKU:** OPP ML9512

**Price:** \$10.00

### **Product Description**

Type: PU FLUO ,Hard cover Nb of sheets: 96 sheets (last 24 plain perforated) with an

expandable pocket Ruling: Plain Packing: 1 Width (cm): 13 Height (cm): 21

### Paperconcept Executive Notebook PU Fluo Hard Cover Plain 13×21 cm Dark Pink

**SKU:** OPP ML9512-5

**Price:** \$10.00

### **Product Description**

Type: PU FLUO, Hard cover Nb of sheets: 96 sheets (last 24 plain perforated) with an

expandable pocket Ruling: Plain Packing: 1 Width (cm): 13 Height (cm): 21

### Paperconcept Executive Notebook PU Fluo Hard Cover Plain 13×21 cm Green

**SKU:** OPP ML9512-3

**Price:** \$10.00

### Paperconcept Executive Notebook PU Fluo Hard Cover Plain 13×21 cm Light Pink

**SKU:** OPP ML9512-4

**Price:** \$10.00

## Paperconcept Executive Notebook PU Fluo Hard Cover Plain 13×21 cm Orange

**SKU:** OPP ML9512-2

**Price:** \$10.00

### Paperconcept Executive Notebook PU Fluo Hard Cover Plain 13×21 cm Yellow

**SKU:** OPP ML9512-1

**Price:** \$10.00