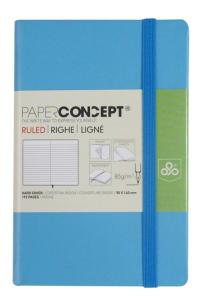

### Paperconcept Executive Notebook PU Fluo Hard Cover Line 13×21 cm Blue

**SKU:** OPP ML9511

**Price:** \$10.00

### **Product Description**

Type: PU Hard cover Nb of sheets: 96 sheets (last 24 plain perforated) with an expandable pocket Ruling: Lined Packing: 1 Width (cm): 13 Height (cm): 21