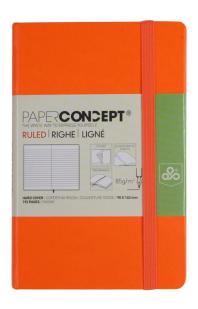

## Paperconcept Executive Notebook PU Fluo Hard Cover Line 13×21 cm Orange

**SKU:** OPP ML9511-2

**Price:** \$10.00

### **Product Description**

Type: PU Hard cover Nb of sheets: 96 sheets (last 24 plain perforated) with an expandable pocket Ruling: Lined Packing: 1 Width (cm): 13 Height (cm): 21