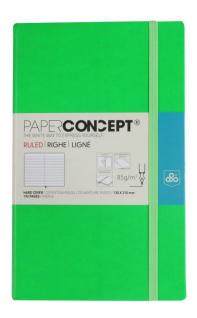

### Paperconcept Executive Notebook PU Fluo Hard Cover Line 13×21 cm Green

**SKU:** OPP ML9511-1

**Price:** \$10.00

### **Product Description**

Type: PU Hard cover Nb of sheets: 96 sheets (last 24 plain perforated) with an expandable pocket Ruling: Lined Packing: 1 Width (cm): 13 Height (cm): 21