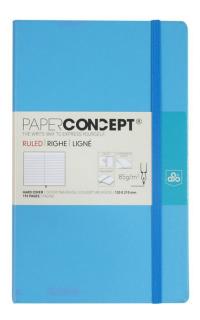

### Paperconcept Executive Notebook PU Fluo Hard Cover Line 13×21 cm Blue

**SKU:** OPP ML9511

**Price:** \$10.00

### **Product Description**

Type: PU Hard cover Nb of sheets: 96 sheets (last 24 plain perforated) with an expandable pocket Ruling: Lined Packing: 1 Width (cm): 13 Height (cm): 21