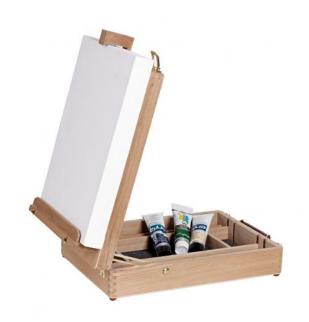

## **Daler Rowney Edinburgh Table Easel Box**

Daler Rowney Edinburgh Table Easel Box Features fully adjustable painting angle and top canvas holders.
Suitable for oil, acrylic and watercolour work.
Removable box dividers and carry handle included.
Maximum canvas height: 430mm Weight: 1.6kg

## **Product Description**

Daler Rowney Edinburgh Table Easel Box Features fully adjustable painting angle and top canvas holders. Suitable for oil, acrylic and watercolour work. Removable box dividers and carry handle included. Maximum canvas height: 430mm Weight: 1.6kg