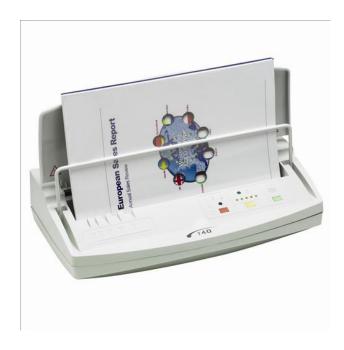

## **Rexel T40 Thermal Binder**

Acco Rexel T40 thermal binder is the ?bigger brother? of the two and is capable of binding as many as 400 sheets into one neat, professional looking document. The T40 is an ideal personal use thermal binding machine. It comes with an auto shut off that kicks in after 15 minutes of no use ? just in case you forget to switch off once you have finished. It also has a push button control panel which includes audio and visual signals, as well as variable binding cycles. The T40 thermal binder from Acco Rexel is new, modern and stylish and is backed by a 2 year warranty. It weigh just over 1kg meaning it is light and ideal for the desktop but small enough to be packed away in a draw or placed on a shelf. AC\*4400411