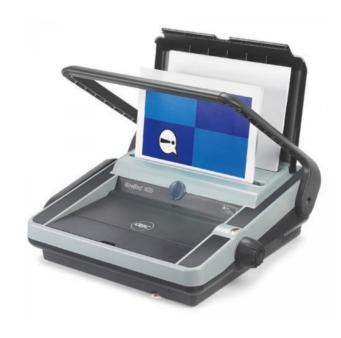

## **GBC WireBind W20 Wire Binder**

Ideal for frequent office use, the sturdy and practical WireBind W20 is designed to make manual binding easier. With document separating and auto centring as standard features, the WireBind W20 can punch up to 20 x 80gsm sheets at once and up to 125 sheets using a 14 mm wire. Binds both A4 and A5 documents. Auto Centering feature positions the pages for perfect punching Easy access clippings tray Double Handle: for extra power when punching Simply Click Wire Selector: adjusts settings to suit the wire size, ensuring accurate wire closure every time A4 and A5 punching AC\*4400426