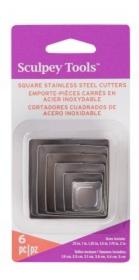

## **Product Description**

Get the perfect shape every time with these cutters!? Six graduated sizes allow you to mix and match in your projects!? Perfect for adding dimension and layering.? Great for DIY home d?cor, jewelry and more!

- Perfect for jewelry, paper crafting, home d?cor and more!
- Perfect for adding dimensions to your clay projects.
- 6 Graduated sizes: .75", 1", 1.25", 1.5", 1.75", 2"
- Easily cuts through Oven-Bake clay
- Material ? Stainless Steel
- Wipes clean with soap and water
- Tip? to get round edges cover the clay with plastic wrap and then use the cutters