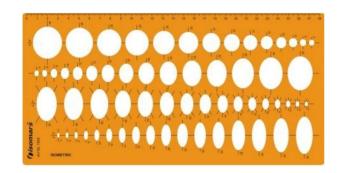

## **Product Description**

- Contains isometric ellipse symbols/shapes shapes from 4mm to 35mm.
- Dimensions: 280 x 140mm Thickness: 1.2mm. Fragile.
- Made from transparent, orange plastic. The rate of transparency allows to see the drawing medium below template for easy positioning.
- Possible applications: architect -pencil, pen;illustration- 2d illustrator board; draw, ruler, drafting shape- shapes, paint handbook, guide design, art book, web graphic sketch, compass, geometry- geometric ,geometrical school college craft stencil, technical ,graphical figures, maths, interior college supply, artist metric symbol ,engineerengineering school student, mechanical.