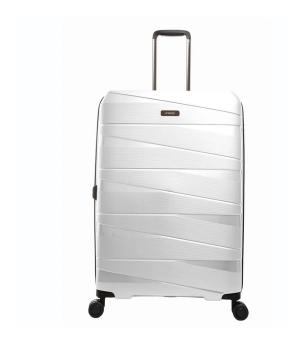

## OnBoard Travel Bag Daring Large White

**SKU:** LUG ONBOARD DA-L W

**Price:** \$110.00

## **Product Description**

Unbreakable 100 % Very high impact, flexible and super strong Large 75 X 32 X 54 cm 4.4 kg / 88 L LIGHTWEIGHT DOUBLE WHEEL SYSTEM 4 x Double wheels for more stability, smooth rolling, 360° rotating Internal & retractable aluminous trolley system with push button locking handle TSA BUILT-IN SECURE COMBINATION LOCK With lockable zip pullers for more security INTERIOR Double sided packing system and garment section BODY SURFACE PROTECTION The fine sand texture surface reduces damages during travel