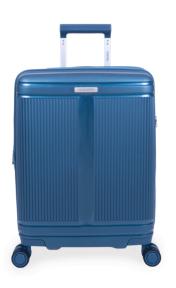

## OnBoard Travel Bag Transporter Small Blue

**SKU:** LUG ONBOARD TR-S BLU **Price:** \$67.00

## **Product Description**

Product Description Unbreakable 100 % Very high impact, flexible and super strong CABIN APPROVED: Small 55 X 22 X 46 cm / 2.3 kg / 54 L LIGHTWEIGHT DOUBLE WHEEL SYSTEM 4 x Double wheels for more stability, smooth rolling, 360° rotating Internal & retractable aluminous trolley system with push button locking handle TSA BUILT-IN SECURE COMBINATION LOCK With lockable zip pullers for more security INTERIOR Double sided packing system and garment section BODY SURFACE PROTECTION The fine sand texture surface reduces damages during travel