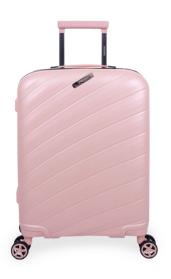

## OnBoard Travel Bag Serenity Small Metallic Pink

**SKU:** LUG ONBOARD SE-S M PK **Price:** \$59.00

## **Product Description**

Unbreakable 100 % Very high impact, flexible and super strong CABIN APPROVED: Small 55 X 39 X 20 cm / 2.46 kg /43 L LIGHTWEIGHT DOUBLE WHEEL SYSTEM 4 x Double wheels for more stability, smooth rolling, 360° rotating Internal & retractable aluminous trolley system with push button locking handle TSA BUILT-IN SECURE COMBINATION LOCK With lockable zip pullers for more security INTERIOR Double sided packing system and garment section BODY SURFACE PROTECTION The fine sand texture surface reduces damages during travel